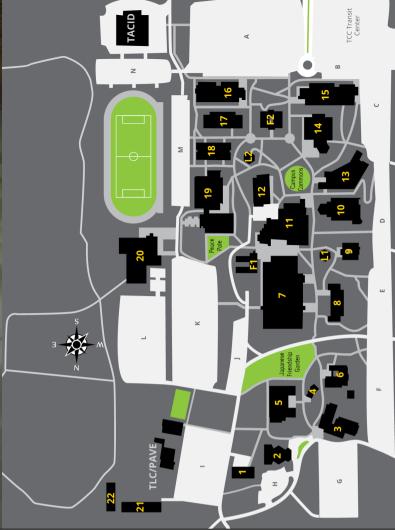

June

| 67       | 87                                                         | LZ          | 97                                                  | ζζ                 | <b>7</b> 7          | 20 05            |
|----------|------------------------------------------------------------|-------------|-----------------------------------------------------|--------------------|---------------------|------------------|
| ζζ       | 17                                                         | 50          | 61                                                  | 81                 | <u> 1</u>           | 91               |
| CI * X   |                                                            | 51<br>339 W | slanit                                              |                    | Last Day